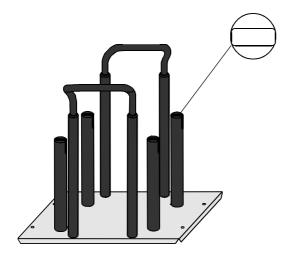

### CSB 6/SMA 6

Arrangement of the holding pins and carrying handles for the use of insert frames E 6/B or SG 6/B.

CSB: short holding pins. SMA: long holding pins.