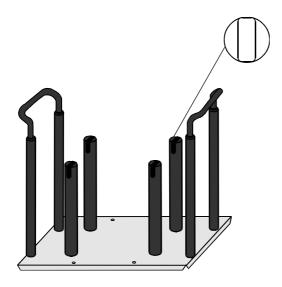

### **CSB 24/SMA 24**

Arrangement of the holding pins and carrying handles for the use of insert frames E 12/BV bzw. SG 12/BV:

CSB: short holding pins. SMA: long holding pins.

Assembly of the transport stand TS 12/CSB for use of the E 6/B insert frame is described below.