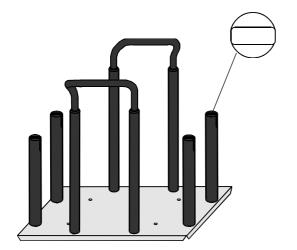

## **CSB 12/SMA 12**

Arrangement of the holding pins and carrying handles for the use of insert frames E 12/B or SG 12/B:

CSB: short holding pins. SMA: long holding pins.