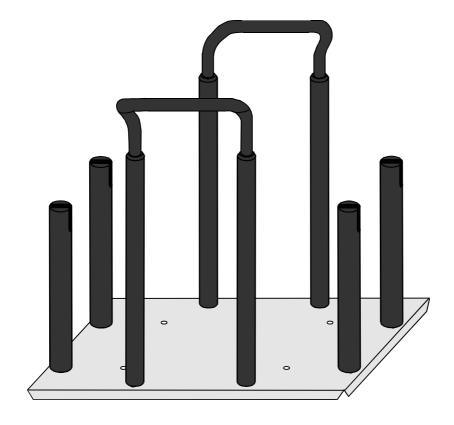

# Transport stand TS 12/CSB/SMA

for insert frames

With its variable arrangement of the holding pins and carrying handles, transport stand TS 12 is suitable for all applications.