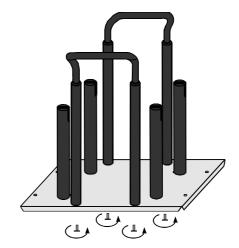

3. Remove the Philips head screws from the handles.

Screw the handles to the base plate from below with the handles pointing outwards.

| Article description                                                                     | Article design. | Part no.    |
|-----------------------------------------------------------------------------------------|-----------------|-------------|
| Transport stand for insert frames E 6/B, E 12/B, E 12/BV, EG 5/CSB                      | TS 12/CSB       | 80 48 30095 |
| Transport stand for insert frames SG 6, SG 6/HT, SG 12, SG 12/HT, SG 12/BV, SG 12/BV/HT | TS 12/SM        | 80 48 42012 |