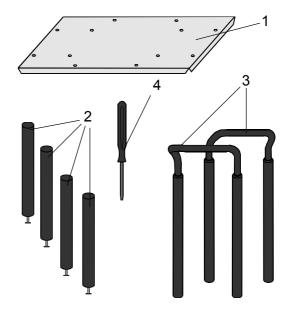

- 1. Remove the parts from the packaging.
  - 1..... Base plate.
  - 2..... 4 holding pins with Philips head screws.
  - 3..... 2 carrying handles with Philips head screws.
  - 4..... Screwdriver.

2. Remove the Philips head screws from the holding pins.

Screw the holding pins to the base plate from below in the relevant positions for the insert frame used.

Ensure that the holding pins are properly aligned!

Position the insert frame to check that the alignment is correct.

3. Remove the Philips head screws from the handles.

Screw the handles to the base plate from below with the handles pointing outwards.

| Article description                                                                     | Article design. | Part no.    |
|-----------------------------------------------------------------------------------------|-----------------|-------------|
| Transport stand for insert frames E 6/B, E 12/B, E 12/BV, EG 5/CSB                      | TS 12/CSB       | 80 48 30095 |
| Transport stand for insert frames SG 6, SG 6/HT, SG 12, SG 12/HT, SG 12/BV, SG 12/BV/HT | TS 12/SM        | 80 48 42012 |