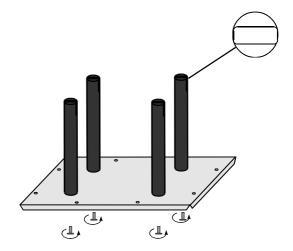

Screw the holding pins to the base plate from below in the relevant positions for the insert frame used.

Ensure that the holding pins are properly aligned!

Position the insert frame to check that the alignment is correct.